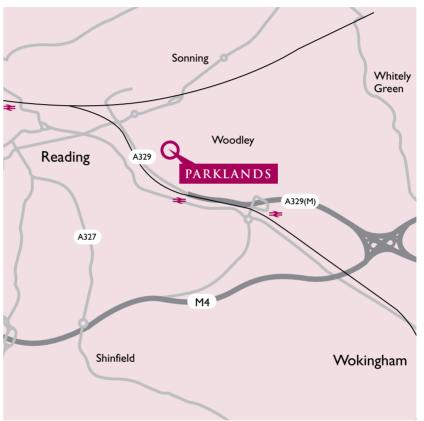

## PERFECT HOMES FOR EVERYONE

The Reading suburb of Woodley is the perfect location for modern family life, and is much sought after by commuters. Sitting just 4 miles from the centre of Reading, this leafy Berkshire setting is home to a range of independent shops, with supermarkets including Waitrose and Marks & Spencer, and hosts plenty of local amenities to keep everyone happy.

Woodley offers enviable access to so much within the Royal county of Berkshire. The short distance to nearby Reading takes you right to the heart of one of the country's

leading towns, packed full of business, shopping and entertainment facilities. The first class Oracle shopping centre, with its trendy bars and restaurants, help to make Reading one the most exciting places to experience modern life.