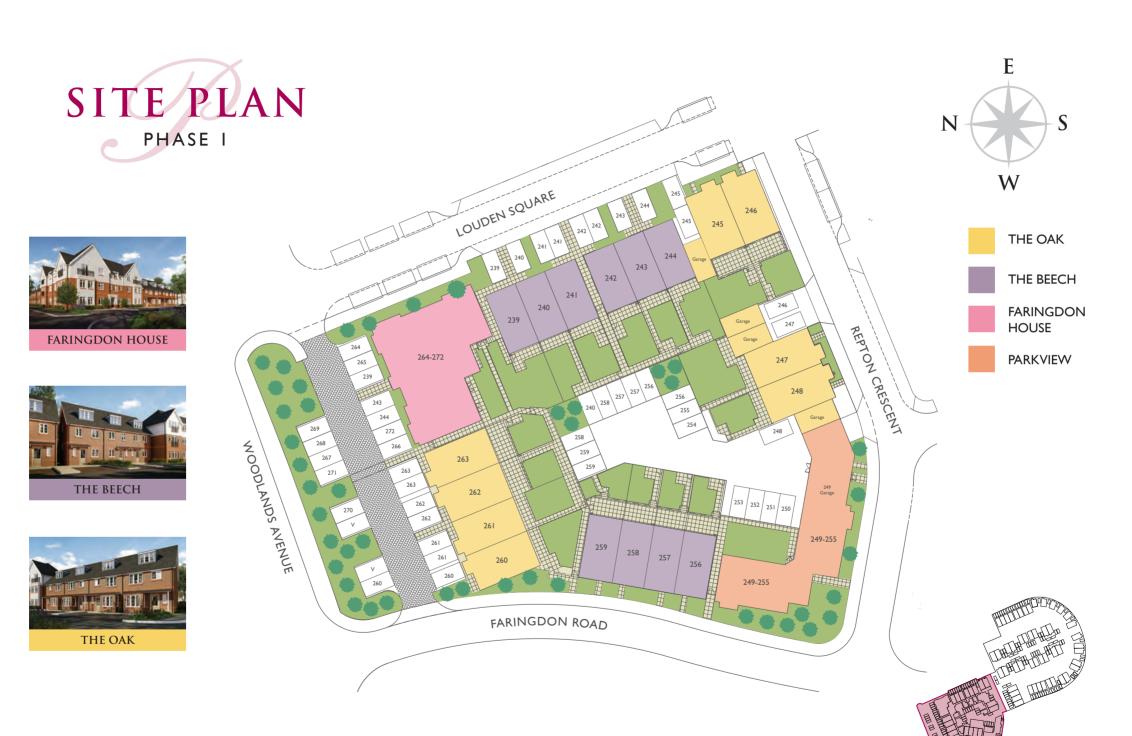

est family days out.

Commuters will love the local rail links, taking you straight to Paddington Station in the heart of London from Reading within 30 minutes. By car, the M4 will take you straight into the capital, or west to Newbury and on towards Bristol. The forthcoming Crossrail service will deliver direct access to leading

facilities in the south, further boosting the region's prospects. For travel further afield, Heathrow is just a 30 minute drive away.

In addition to the nearby cosmopolitan lifestyle, Woodley offers easy access to a fantastic range of primary and secondary schools. Reading itself is home to a successful university, recently ranked in the top 1% of universities worldwide. Rest assured that the whole family are settling in the perfect location.

























## About Us

Whatever the price range or house style, each Bewley home is built in a carefully selected location and designed to complement its environment, while meeting the practical requirements of everyday living. Quality and imagination combined with meticulous attention to exterior and interior detail are the key factors that have enabled Bewley Homes to secure its strong reputation for excellence. Bewley Homes promotes environmentally responsible designs and specifies building techniques that typically score in the top ten per cent for energy efficiency. The company also has a clearly defined policy regarding landscaping and protecting the environment. The company firmly believes in working with the local communities to achieve the best planning and design solutions

and its p