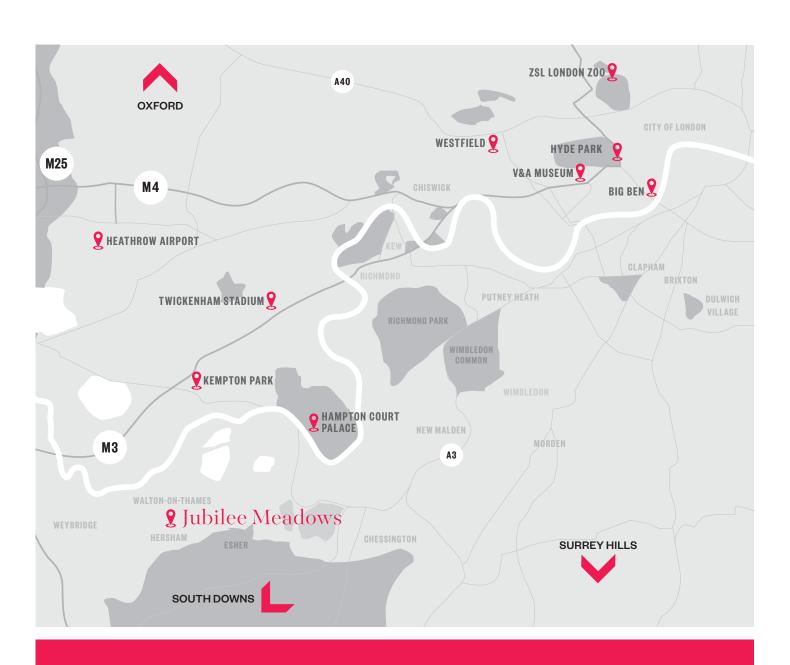

## Stay connected

Whether you are in the mood for the hustle and bustle and bright lights of London, or are seeking the kind of haven that only village living can offer, life at Jubilee Meadows provides the best of both worlds. With train stations at both Walton-on-Thames and Hersham less than a mile away, and journey times to London Waterloo in little over 20 minutes, you can enjoy easy access to the Capital for work or pleasure.

When it comes to relaxation, the glorious open spaces of the Royal Parks and Hampton Court Palace lie tantalisingly within your reach, with both Bushy Park and Richmond Park less than a 20 minute drive. For pure escapism, in little more than half an hour you could find yourself taking in the splendour of the Surrey Hills Area of Outstanding Natural Beauty. You will never have felt so near, yet so far from the big city.

Jubilee Meadows is the ideal location for you and your family.

Train journey times to London Waterloo

**WALTON-ON-THAMES** 

Just 26 minutes

**ESHER** 

30 minutes

HERSHAM

33 minutes

#### Journey times by road

Hampton Court Palace15 minsRichmond Park24 minsHeathrow Airport25 minsTwickenham26 minsBox Hill35 mins

#### Journey times by rail

Wimbledon 17 mins
London Waterloo 26 mins
Richmond 37 mins
Winchester 55 mins